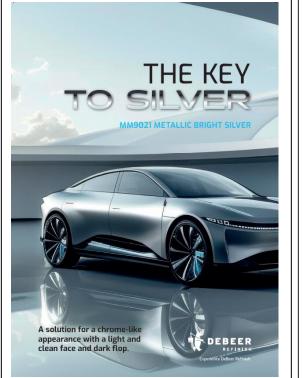

### THE KEY TO SILVER

The new MM9021 Metallic Bright Silver toner is a solution for a chrome-like appearance with a light and clean face and dark flop. A differentiator in our line of toners, it delivers impeccable shine and smooth metallic particles.

### THE KEY TO SILVER. MM9021 METALLIC BRIGHT SILVER

We are glad to announce a new toner – MM9021 Metallic Bright Silver in the WaterBase 900<sup>+</sup> Series.

The upgrade will deliver a chrome-like appearance with a light and clean face and dark flop.

Impeccable shine and smooth metallic particles – to list a few benefits of the product.